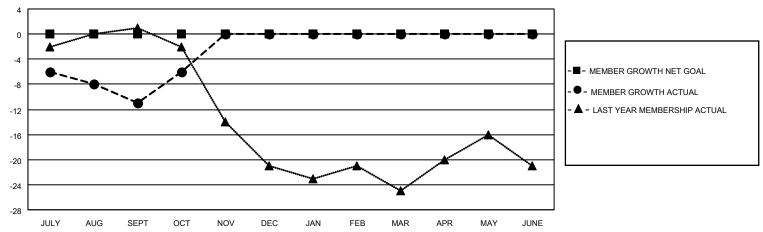

## GOALS AND ACTUAL MEMBERS CUMULATIVE

| DROPPED CLUBS: 0 |    | 8 CLUBS OF 36 ADDED 1 OR<br>MORE NEW MEMBERS | GENDER DISTRIBUTION                |              |  |
|------------------|----|----------------------------------------------|------------------------------------|--------------|--|
|                  |    | MORE NEW MEMBERS                             | MALE                               | 635 (73.75%) |  |
|                  |    |                                              | FEMALE 226 (26.25%)                |              |  |
| DROPPED MEMBERS  |    |                                              | NON BINARY                         | 0 (0.00%)    |  |
|                  | •  |                                              | PREFER NOT TO ANSWER               | 0 (0.00%)    |  |
| DECEASED         | 8  |                                              |                                    |              |  |
| CLUB CANCELLED   | 0  | CLICK HERE FOR CUMULATIVE                    | TOTAL FAMILY UNIT MEMBERS 142      |              |  |
| OTHER            | 15 | MEMBERSHIP DATA                              |                                    |              |  |
| TOTAL            | 23 |                                              | FAMILY MEMBERS PAYING HALF DUES 71 |              |  |
|                  |    |                                              |                                    |              |  |